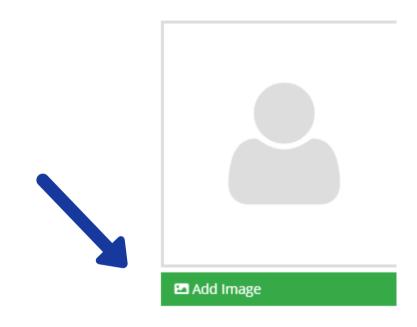

# Click on "Add image" to upload a photo

Notes: Max upload is 5MB, Allowed file extension: jpg, jpe, jpeg, png,gifm or bmp MUST add a description of the photo