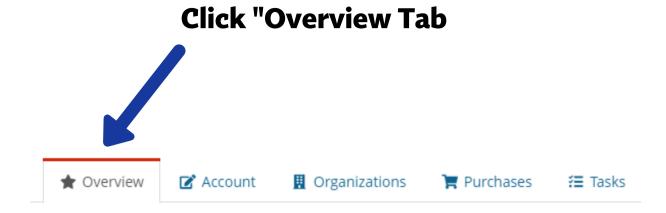

# ICPE Speaker tasks: Upload Photo and Speaker Biography

# **STEP 1 - LOG INTO MyISPE**

Log into your MyISPE profile with your username and password

| ISPE Exchange | Contact Us | Join   | Renew | MyISPE |
|---------------|------------|--------|-------|--------|
| ISPE Exchang  | ge y       | Search |       | Q      |

#### **STEP 2 - ACCESS PROFILE**

Access your profile by clicking on ISPE Profile



## **STEP 3 - UPLOAD YOUR PHOTO**



# Click on "Add image" to upload a photo



Notes: Max upload is 5MB, Allowed file extension: jpg, jpe, jpeg, png,gifm or bmp MUST add a description of the photo

#### STEP 4 - UPLOAD SPEAKER BIOGRAPHY

### **Click on the Account tab**



# Add speaker biography located at the bottom of the page



Note: 250 words/2000 character max

ENTER A BRIEF SPEAKER BIOGRAPHY FOR USE AT ISPE MEETINGS (250 words/2000 characters max)

Speaker Biography:

**Click Save**