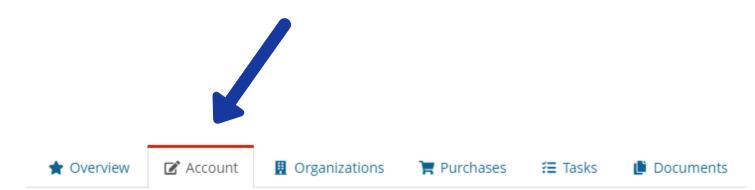

# ICPE Speaker tasks: Upload Photo and Speaker Biography

# **STEP 1 - LOG INTO MyISPE**

Log into your MyISPE profile with your username and password

| ISPE Exchange | Contact Us | Join   | Renew | MyISPE |
|---------------|------------|--------|-------|--------|
| ISPE Exchang  | ge y       | Search |       | Q      |

#### **STEP 2 - ACCESS PROFILE**

Access your profile by clicking on ISPE Profile



## **STEP 3 - UPLOAD YOUR PHOTO**



# Click on "Add image" to upload a photo



Notes: Max upload is 5MB, Allowed file extension: jpg, jpe, jpeg, png,gifm or bmp MUST add a description of the photo

#### STEP 4 - UPLOAD SPEAKER BIOGRAPHY

### **Click on the Account tab**



# Add speaker biography located at the bottom of the page



Note: 250 words/2000 character max

ENTER A BRIEF SPEAKER BIOGRAPHY FOR USE AT ISPE MEETINGS (250 words/2000 characters max)

Speaker Biography:

**Click Save**