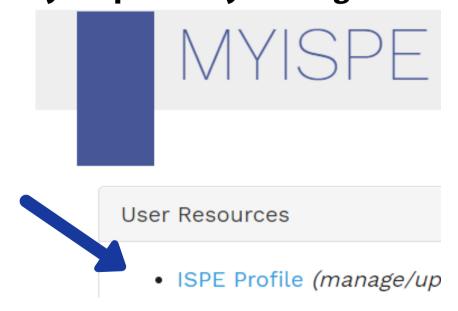

#### **STEP 2 - ACCESS PROFILE**

Access your profile by clicking on ISPE Profile